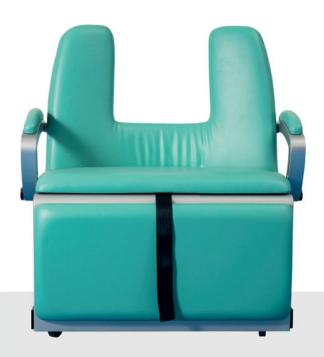

## Bariatric Bench

The Bench is a well-constructed and robust solution, allowing you to treat bariatric patients without the need for cumbersome industrial fixings or hoists. The Bariatric Bench is very easy to slide into position on the Compact Wheelchair Recliner and it is equally as easy to remove and store it when not being used.