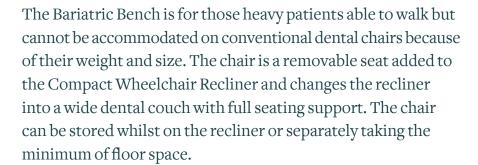

## Bariatric Bench

The Bench is a well-constructed and robust solution, allowing you to treat bariatric patients without the need for cumbersome industrial fixings or hoists. The Bariatric Bench is very easy to slide into position on the Compact Wheelchair Recliner and it is equally as easy to remove and store it when not being used.

- · Storage in a small area
- Moveable, eliminating the need for a fixed heavy chair unit
- · Full soft tissue support
- Wide seat that can accommodate all patients
- Adjustable back and headrest support to accommodate all patients heights with optimum comfort
- · Removable cushion pads for cleaning

## **Dimensions and storage**

- Storage depth and width when moving of 600mm, 23.6ins
- Seat width 800mm
- Patients address the chair as they would normally
- · Backrest fully height adjustable
- No installation or building works are required
- Tested to 375kg, 825lb, 59st
- · Aluminium aerospace alloys
- Easy to clean antimicrobial cushioned surfaces
- Can easily be moved from room to room